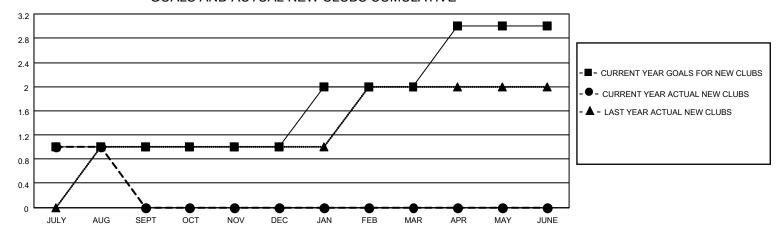

## MONTHLY MEMBERSHIP PROGRESS REPORT

LOCATION TEXAS District 2 S3 Results as of: 8/31/2021

| Clubs RESULTS FOR 2021-2022 |   |   |   | Members RESULTS FOR 2021-2022 |    |    |    |
|-----------------------------|---|---|---|-------------------------------|----|----|----|
|                             |   |   |   |                               |    |    |    |
| JULY/AUG/SEPT               | 1 | 1 | 0 | JULY/AUG/SEPT                 | 12 | 59 | 51 |
| OCT/NOV/DEC                 | 0 | 0 | 0 | OCT/NOV/DEC                   | 12 | 0  | 0  |
| JAN/FEB/MAR                 | 1 | 0 | 0 | JAN/FEB/MAR                   | 12 | 0  | 0  |
| APR/MAY/JUNE                | 1 | 0 | 0 | APR/MAY/JUNE                  | 12 | 0  | 0  |

## GOALS AND ACTUAL NEW CLUBS CUMULATIVE