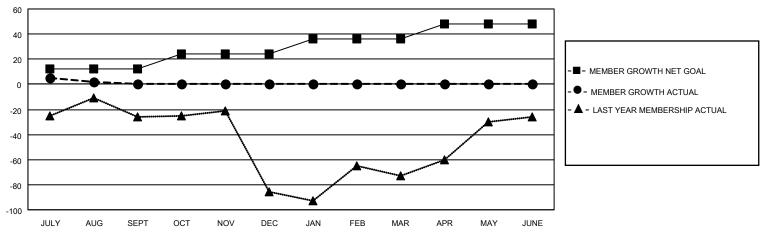

## MONTHLY MEMBERSHIP PROGRESS REPORT

LOCATION TEXAS District 2 S3 Results as of: 8/31/2021

| Clubs RESULTS FOR 2021-2022 |   |   |   | Members RESULTS FOR 2021-2022 |    |    |    |
|-----------------------------|---|---|---|-------------------------------|----|----|----|
|                             |   |   |   |                               |    |    |    |
| JULY/AUG/SEPT               | 1 | 1 | 0 | JULY/AUG/SEPT                 | 12 | 59 | 51 |
| OCT/NOV/DEC                 | 0 | 0 | 0 | OCT/NOV/DEC                   | 12 | 0  | 0  |
| JAN/FEB/MAR                 | 1 | 0 | 0 | JAN/FEB/MAR                   | 12 | 0  | 0  |
| APR/MAY/JUNE                | 1 | 0 | 0 | APR/MAY/JUNE                  | 12 | 0  | 0  |

## GOALS AND ACTUAL MEMBERS CUMULATIVE

| DROPPED CLUBS: 0 |    | 15 CLUBS OF 51 ADDED 1 OR<br>MORE NEW MEMBERS | GENDER DISTRIBUTION                 |                                                                   |  |
|------------------|----|-----------------------------------------------|-------------------------------------|-------------------------------------------------------------------|--|
|                  |    | WORL NEW MEMBERS                              | MALE<br>FEMALE                      | 1,127 (62.65%)<br>671 (37.30%)<br>0 (0.00%)<br>D ANSWER 1 (0.06%) |  |
| DROPPED MEMBERS  |    |                                               | NON BINARY PREFER NOT TO ANSWER     |                                                                   |  |
| DECEASED         | 3  |                                               | PREFER NOT TO ANSWER                | 1 (0.00 %)                                                        |  |
| CLUB CANCELLED   | 0  | CLICK HERE FOR CUMULATIVE                     | TOTAL FAMILY UNIT MEMBERS           | 286                                                               |  |
| OTHER            | 48 | MEMBERSHIP DATA                               |                                     |                                                                   |  |
| TOTAL            | 51 |                                               | FAMILY MEMBERS PAYING HALF DUES 145 |                                                                   |  |
|                  |    |                                               |                                     |                                                                   |  |